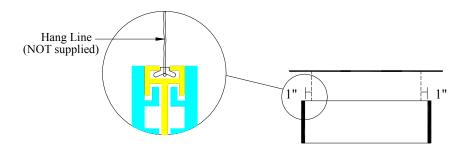

This mount is intended for non-suspended ceilings or for suspended ceilings which are too high for Ceiling Mount (Track) method. Due to wide variety of mounting surfaces and heights the attachment method to such surfaces is to be determined by installer (hang line is *not* included).

- I. Pass line through top track brackets at each end of sign. Wider signs may have more than two brackets.
- 2. Attach each end of the line to mounting surface.
- 3. Level sign by sliding line (left or right) through top track in sign until level is obtained. Onepiece line allows for easy leveling.

NOTE: Cable diameter must be 1/32" or less.

If there are any questions, please contact our Technical Support Department at 800.777.4310.