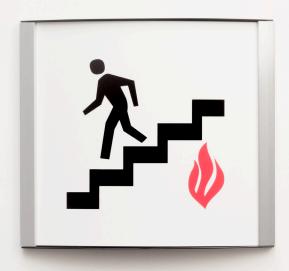

## ARC® modular sign system

ARC is designed for easy, in-house maintenance. ARC is a paper-based modular signage system with a curved profile. It accommodates standard paper sizes for efficient in-house maintenance. Utilizing a frame and inserts, the aesthetic and functional options desired are blended seamlessly to create a sign solution that stands out.

The versatile Arc sign offers both horizontal and vertical orientations. Graphic inserts are secured by edge rails, ensuring they align with the arc's direction.

ARC seamlessly merges tradition with modern convenience through its user-friendly design, featuring a distinctive curved panel system with a sleek black metal frame and internal structural backer. The system's non-removable edge rails support interchangeable graphic inserts, while black accent strips add a contemporary flair to multi-insert signs. Tamper-resistant inserts, removable with a suction cup, ensure security, while insert materials like painted PETG, wood, faux aluminum, and stone laminates provide creative possibilities. Elevate your space with ARC's unique curved profile for a modern, three-dimensional aesthetic.