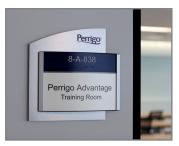

ARC seamlessly merges tradition with modern convenience through its user-friendly design, featuring a distinctive curved panel system with a sleek black metal frame and internal structural backer. The system's non-removable edge rails support interchangeable graphic inserts, while black accent strips add a contemporary flair to multi-insert signs. Tamper-resistant inserts, removable with a suction cup, ensure security, while insert materials like painted PETG, wood, faux aluminum, and stone laminates provide creative possibilities. Elevate your space with ARC's unique curved profile for a modern, three-dimensional aesthetic.

## **HIGHLIGHTS**

- Basic components: Frame with permanent Edge Rails, Structural Backer, Inserts, and Accent Strips.
- Standard frame color is black. Other painted colors available.
- Arc sign is available with a horizontal or vertical arc direction.
- Edge rails are non-removable and are available in satin natural anodized aluminum finish or painted colors.
- Horizontal Arc signs can range from 2" to 92" in height; Vertical Arc signs can range from 2" to 92" in width.
- Accommodates standard paper sizes; custom sizes available.
- Inserts are painted PETG, faux-aluminum, woodgrain or stone laminates, and paper with protective lens.
- Inserts are front-loading and removable with a suction cup.
- Accent strips separate multiple inserts on Arc signs and add  $\frac{1}{8}$ " each to sign height. Standard color is black. Also available in satin natural faux-aluminum or painted finish.
- Sign price includes 17 mounting options for workstation panels, walls, and ceilings.