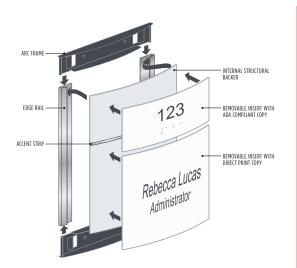

ARC seamlessly merges tradition with modern convenience through its user-friendly design, featuring a distinctive curved panel system with a sleek black metal frame and internal structural backer. The system's non-removable edge rails support interchangeable graphic inserts, while black accent strips add a contemporary flair to multi-insert signs. Tamper-resistant inserts, removable with a suction cup, ensure security, while insert materials like painted PETG, wood, faux aluminum, and stone laminates provide creative possibilities. Elevate your space with ARC's unique curved profile for a modern, three-dimensional aesthetic.

## **HIGHLIGHTS**

- Basic components: Frame with permanent Edge Rails, Structural Backer, Inserts, and Accent Strips.
- Standard frame color is black. Other painted colors available.
- Arc sign is available with a horizontal or vertical arc direction.
- Edge rails are non-removable and are available in satin natural anodized aluminum finish or painted colors.
- Horizontal Arc signs can range from 2" to 92" in height; Vertical Arc signs can range from 2" to 92" in width.
- Accommodates standard paper sizes; custom sizes available.
- Inserts are painted PETG, faux-aluminum, woodgrain or stone laminates, and paper with protective lens.
- Inserts are front-loading and removable with a suction cup.
- Accent strips separate multiple inserts on Arc signs and add  $\frac{1}{8}$ " each to sign height. Standard color is black. Also available in satin natural faux-aluminum or painted finish.
- Sign price includes 17 mounting options for workstation panels, walls, and ceilings.