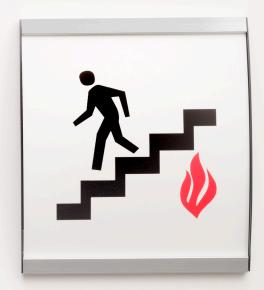

## ARC® modular sign system

ARC is designed for easy, in-house maintenance. ARC is a paper-based modular signage system with a curved profile. It accommodates standard paper sizes for efficient in-house maintenance. Utilizing a frame and inserts, the aesthetic and functional options desired are blended seamlessly to create a sign solution that stands out.

The versatile Arc sign offers both horizontal and vertical orientations. Graphic inserts are secured by edge rails, ensuring they align with the arc's direction.

ARC seamlessly merges tradition with modern convenience through its user-friendly design, featuring a distinctive curved panel system with a sleek black metal frame and internal structural backer. The system's non-removable edge rails support interchangeable graphic inserts, while black accent strips add a contemporary flair to multi-insert signs. Tamper-resistant inserts, removable with a suction cup, ensure security, while insert materials like painted PETG, wood, faux aluminum, and stone laminates provide creative possibilities. Elevate your space with ARC's unique curved profile for a modern, three-dimensional aesthetic.