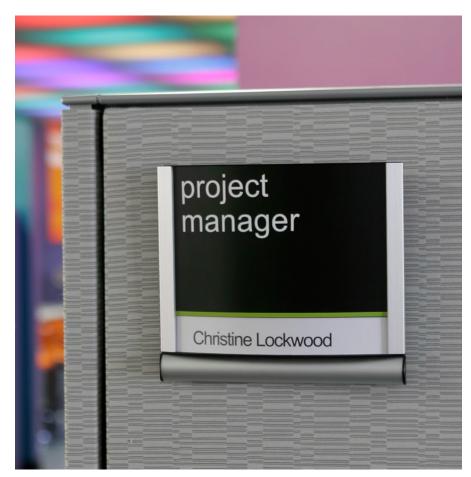

ARC seamlessly merges tradition with modern convenience through its user-friendly design, featuring a distinctive curved panel system with a sleek black metal frame and internal structural backer. The system's non-removable edge rails support interchangeable graphic inserts, while black accent strips add a contemporary flair to multi-insert signs. Tamper-resistant inserts, removable with a suction cup, ensure security, while insert materials like painted PETG, wood, faux aluminum, and stone laminates provide creative possibilities. Elevate your space with ARC's unique curved profile for a modern, three-dimensional aesthetic.

## **HIGHLIGHTS**

- Basic components: Frame with permanent Edge Rails, Structural Backer, Inserts, and Accent Strips.
- Standard frame color is black. Other painted colors available.
- Arc sign is available with a horizontal or vertical arc direction.
- Edge rails are non-removable and are available in satin natural anodized aluminum finish or painted colors.
- Horizontal Arc signs can range from 2" to 92" in height; Vertical Arc signs can range from 2" to 92" in width.
- Accommodates standard paper sizes; custom sizes available.
- Inserts are painted PETG, faux-aluminum, woodgrain or stone laminates, and paper with protective lens.
- Inserts are front-loading and removable with a suction cup.
- Accent strips separate multiple inserts on Arc signs and add  $\frac{1}{8}$ " each to sign height. Standard color is black. Also available in satin natural faux-aluminum or painted finish.
- Sign price includes 17 mounting options for workstation panels, walls, and ceilings.