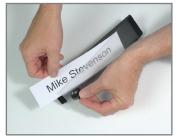

## PAPER-FRIENDLY SIGN SOLUTION DESIGNED FOR QUICK, EASY IN-HOUSE CHANGES.

Discover the versatile ARC Modular Sign System, a sophisticated signage solution designed for seamless in-house updates using standard paper sizes. By utilizing 2/90's perforated paper and online templates, modifications become effortless, adapting seamlessly to evolving needs.

ARC seamlessly merges tradition with modern convenience through its user-friendly design, featuring a distinctive curved panel system with a sleek black metal frame and internal structural backer. The system's non-removable edge rails support interchangeable graphic inserts, while black accent strips add a contemporary flair to multi-insert signs. Tamper-resistant inserts, removable with a suction cup, ensure security, while insert materials like painted PETG, wood, faux aluminum, and stone laminates provide creative possibilities. Elevate your space with ARC's unique curved profile for a modern, three-dimensional aesthetic.