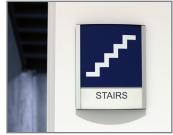

## ARC® modular sign system

ARC is designed for easy, in-house maintenance. ARC is a paper-based modular signage system with a curved profile. It accommodates standard paper sizes for efficient in-house maintenance. Utilizing a frame and inserts, the aesthetic and functional options desired are blended seamlessly to create a sign solution that stands out.

The versatile Arc sign offers both horizontal and vertical orientations. Graphic inserts are secured by edge rails, ensuring they align with the arc's direction.

ARC seamlessly merges tradition with modern convenience through its user-friendly design, featuring a distinctive curved panel system with a sleek black metal frame and internal structural backer. The system's non-removable edge rails support interchangeable graphic inserts, while black accent strips add a contemporary flair to multi-insert signs. Tamper-resistant inserts, removable with a suction cup, ensure security, while insert materials like painted PETG, wood, faux aluminum, and stone laminates provide creative possibilities. Elevate your space with ARC's unique curved profile for a modern, three-dimensional aesthetic.