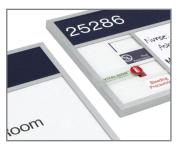

#### FRAME is a picture-perfect solution for the new VA Design Manual's "flex-fit" sign system.

It accommodates front-loading inserts that fit securely in a precision-built frame assembly with hidden tempered steel spring clips. Each component within the frame system can be replaced, reconfigured, or updated so the sign can evolve with facility changes.

### HIGHLIGHTS

- · Basic components: Frame, Structural Backer, Inserts, and optional Accent Strips.
- Extruded anodized aluminum frame allows for any size sign.
- The frame finish is satin natural anodized aluminum or painted.
- Inserts are painted ABS-plastic, aluminum, woodgrain or stone laminates, and paper with protective lens.
- Inserts are front-loading.
- Tamper-resistant inserts are removable with a suction cup.
- Inserts secured by hidden tempered steel spring clips.
- Accepts horizontal and vertical accents. Add 1/4" each to sign size.
- Accepts various insert configurations and materials.
- All parts can be easily changeable.
- Sign price includes 17 mounting options for workstation panels, walls, and ceilings.
- Environmentally friendly with recycled aluminum componentry and sustainable certified wood elements.