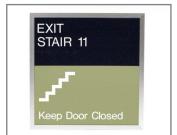

#### FRAME is a picture-perfect solution for the new VA Design Manual's "flex-fit" sign system.

It accommodates front-loading inserts that fit securely in a precision-built frame assembly with hidden tempered steel spring clips. Each component within the frame system can be replaced, reconfigured, or updated so the sign can evolve with facility changes.

### HIGHLIGHTS

- · Basic components: Frame, Structural Backer, Inserts, and optional Accent Strips.
- Extruded anodized aluminum frame allows for any size sign.
- The frame finish is satin natural anodized aluminum or painted.
- Inserts are painted ABS-plastic, aluminum, woodgrain or stone laminates, and paper with protective lens.
- Inserts are front-loading.
- Tamper-resistant inserts are removable with a suction cup.
- Inserts secured by hidden tempered steel spring clips.
- Accepts horizontal and vertical accents. Add 1/4" each to sign size.
- Accepts various insert configurations and materials.
- All parts can be easily changeable.
- Sign price includes 17 mounting options for workstation panels, walls, and ceilings.
- Environmentally friendly with recycled aluminum componentry and sustainable certified wood elements.