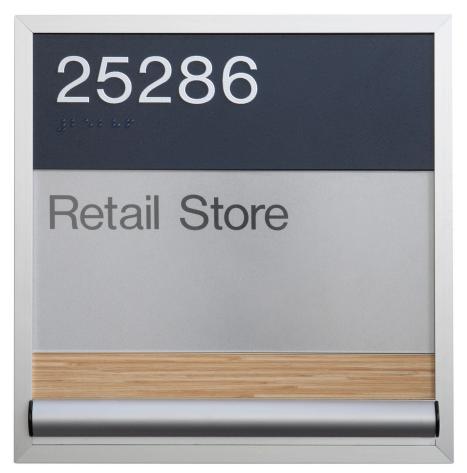

#### FRAME is a picture-perfect solution for the new VA Design Manual's "flex-fit" sign system.

It accommodates front-loading inserts that fit securely in a precision-built frame assembly with hidden tempered steel spring clips. Each component within the frame system can be replaced, reconfigured, or updated so the sign can evolve with facility changes.

### HIGHLIGHTS

- · Basic components: Frame, Structural Backer, Inserts, and optional Accent Strips.
- Extruded anodized aluminum frame allows for any size sign.
- The frame finish is satin natural anodized aluminum or painted.
- Inserts are painted ABS-plastic, aluminum, woodgrain or stone laminates, and paper with protective lens.
- Inserts are front-loading.
- Tamper-resistant inserts are removable with a suction cup.
- Inserts secured by hidden tempered steel spring clips.
- Accepts horizontal and vertical accents. Add 1/4" each to sign size.
- Accepts various insert configurations and materials.
- All parts can be easily changeable.
- Sign price includes 17 mounting options for workstation panels, walls, and ceilings.
- Environmentally friendly with recycled aluminum componentry and sustainable certified wood elements.