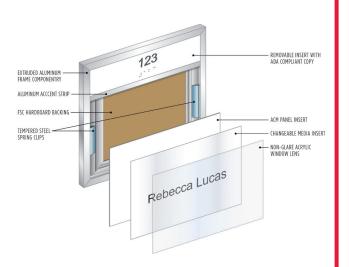

#### FRAME is a picture-perfect solution for the new VA Design Manual's "flex-fit" sign system.

It accommodates front-loading inserts that fit securely in a precision-built frame assembly with hidden tempered steel spring clips. Each component within the frame system can be replaced, reconfigured, or updated so the sign can evolve with facility changes.

### HIGHLIGHTS

- · Basic components: Frame, Structural Backer, Inserts, and optional Accent Strips.
- Extruded anodized aluminum frame allows for any size sign.
- The frame finish is satin natural anodized aluminum or painted.
- Inserts are painted ABS-plastic, aluminum, woodgrain or stone laminates, and paper with protective lens.
- Inserts are front-loading.
- Tamper-resistant inserts are removable with a suction cup.
- Inserts secured by hidden tempered steel spring clips.
- Accepts horizontal and vertical accents. Add 1/4" each to sign size.
- Accepts various insert configurations and materials.
- All parts can be easily changeable.
- Sign price includes 17 mounting options for workstation panels, walls, and ceilings.
- Environmentally friendly with recycled aluminum componentry and sustainable certified wood elements.