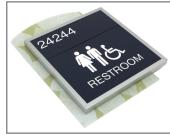

#### FRAME is a picture-perfect solution for the new VA Design Manual's "flex-fit" sign system.

It accommodates front-loading inserts that fit securely in a precision-built frame assembly with hidden tempered steel spring clips. Each component within the frame system can be replaced, reconfigured, or updated so the sign can evolve with facility changes.

### HIGHLIGHTS

- · Basic components: Frame, Structural Backer, Inserts, and optional Accent Strips.
- Extruded anodized aluminum frame allows for any size sign.
- The frame finish is satin natural anodized aluminum or painted.
- Inserts are painted ABS-plastic, aluminum, woodgrain or stone laminates, and paper with protective lens.
- Inserts are front-loading.
- Tamper-resistant inserts are removable with a suction cup.
- Inserts secured by hidden tempered steel spring clips.
- Accepts horizontal and vertical accents. Add 1/4" each to sign size.
- Accepts various insert configurations and materials.
- All parts can be easily changeable.
- Sign price includes 17 mounting options for workstation panels, walls, and ceilings.
- Environmentally friendly with recycled aluminum componentry and sustainable certified wood elements.