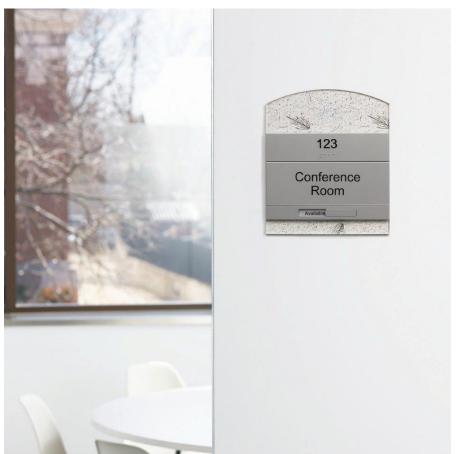

## modular sign system

KLIK is a frameless system with clean lines that exude sophistication. The KLIK baseplate holds front-loading, removable graphic inserts, creating a design that is both attractive and efficient for any environment, large and small. When you're looking for fine detail in a clean, sophisticated presentation, KLIK is the perfect choice.

## A CUTTING-EDGE SOLUTION FOR SLEEK AND CONTEMPORARY SIGNAGE.

The KLIK Modular Sign System is a frameless design featuring a painted acrylic baseplate and front-loading graphic inserts. The inserts' beveled edges create a seamless look, offering a unique touch to any space. The option of a painted aluminum Klik window insert for easy in-house updates adds to its versatility.