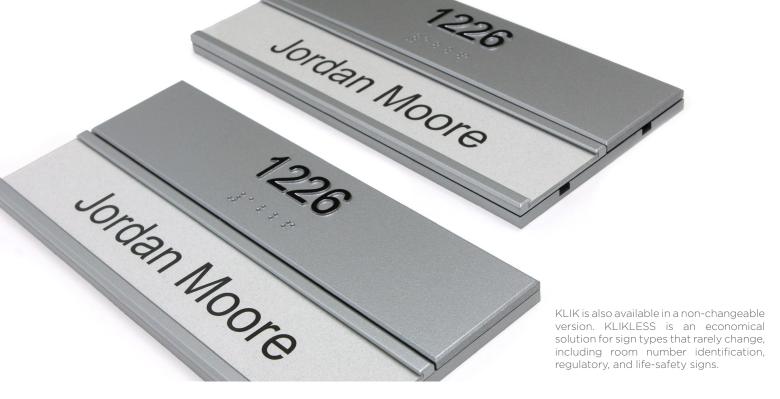

KLIK's patented design enables effortless insert changes without the need to replace the entire sign. The patent includes a unique tamper-resistant option for inserts. With enhanced baseplate shapes, patterns, colors, and branding options, KLIK empowers you to craft a polished and sophisticated signage solution tailored to your environment. Enhance your space with the KLIK Modular Sign System for a seamless blend of aesthetics and functionality.

## **HIGHLIGHTS**

- Basic components: ¼" thick painted acrylic baseplate and 3/16" thick painted acrylic inserts.
- Choose from over 100 predetermined sign types.
- Baseplate is flush with inserts or is available in five shapes that extend beyond the inserts.
- In addition to painted acrylic inserts, painted aluminum window inserts are available with paper and protective lens.
- Inserts are front-loading and removable. They click into the baseplate and slide horizontally to secure.
- Insert locking option is available.
- Inserts feature beveled edges to create a reveal between multiinsert signs.
- Sign price includes 14 mounting options for workstation panels, walls, and ceilings.
- KLIKLESS serves as a cost-effective, non-changeable solution where inserts are permanently attached to the baseplate.