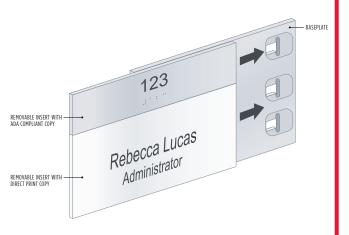

KLIK's patented design enables effortless insert changes without the need to replace the entire sign. The patent includes a unique tamper-resistant option for inserts. With enhanced baseplate shapes, patterns, colors, and branding options, KLIK empowers you to craft a polished and sophisticated signage solution tailored to your environment. Enhance your space with the KLIK Modular Sign System for a seamless blend of aesthetics and functionality.

## **HIGHLIGHTS**

- Basic components: ¼" thick painted acrylic baseplate and 3/16" thick painted acrylic inserts.
- Choose from over 100 predetermined sign types.
- Baseplate is flush with inserts or is available in five shapes that extend beyond the inserts.
- In addition to painted acrylic inserts, painted aluminum window inserts are available with paper and protective lens.
- Inserts are front-loading and removable. They click into the baseplate and slide horizontally to secure.
- Insert locking option is available.
- Inserts feature beveled edges to create a reveal between multiinsert signs.
- Sign price includes 14 mounting options for workstation panels, walls, and ceilings.
- KLIKLESS serves as a cost-effective, non-changeable solution where inserts are permanently attached to the baseplate.