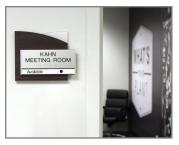

SLIDE is a flat panel sign system consisting of a structural rail with removable sliding graphic inserts secured by end caps. When the message changes, simply remove the end cap to replace the graphic insert for a sustainable and economical solution that stands the test of time. The modular design and extensive options of SLIDE's three basic components allow for a near-infinite variety of sizes, finishes, and configurations. When people change, departments move, and brands evolve, our signs do too. Join a legacy of excellence with SLIDE, where tradition meets innovation to deliver lasting impact and performance for all your signage needs.

## **HIGHLIGHTS**

- Basic components: Structural Rail, Graphic Inserts, and End Caps.
- Structural rails are black extruded aluminum and a minimum of 2" high by a maximum of 90" wide.
- Three profiles: Thin (9/32"), Standard (9/16"), and Box (2 or 3 1/4").
- Inserts are painted ABS-plastic, aluminum, woodgrain or stone laminates, and aluminum carriers with paper and protective lens.
- The black carrier is available in satin natural or painted finish.
- Inserts are side-loading and secured by removable end caps.
- Tamper-resistant end caps are available.
- Choose from seven end cap styles in painted or satin natural anodized aluminum finish. Satin natural finish is not available for 2" Slimline and Round Corner end caps.
- Trim and Accent Strip options can enhance sign aesthetics.
- Sign price includes 17 mounting options for workstation panels, walls, and ceilings.
- Plaques Plus serves as a cost-effective, non-changeable solution where inserts are permanently attached to a plaque.