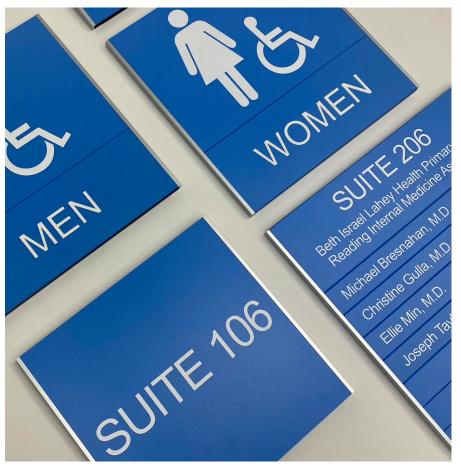

## SLIDE® modular sign system

SLIDE is the most diverse modular signage system on the market. Precisely engineered componentry consisting of structural rail, inserts, and end caps offers endless functional and aesthetic design solutions. Information can be updated, signs can be expanded, and inserts can be rearranged. Superior design blended with precision engineering equals a modular signage system that leads the industry.

SLIDE is a flat panel sign system consisting of a structural rail with removable sliding graphic inserts secured by end caps. When the message changes, simply remove the end cap to replace the graphic insert for a sustainable and economical solution that stands the test of time. The modular design and extensive options of SLIDE's three basic components allow for a near-infinite variety of sizes, finishes, and configurations. When people change, departments move, and brands evolve, our signs do too. Join a legacy of excellence with SLIDE, where tradition meets innovation to deliver lasting impact and performance for all your signage needs.

## **HIGHLIGHTS**

- Basic components: Structural Rail, Graphic Inserts, and End Caps.
- Structural rails are black extruded aluminum and a minimum of 2" high by a maximum of 90" wide.
- Three profiles: Thin (9/32"), Standard (9/16"), and Box (2 or 3 1/4").
- Inserts are painted ABS-plastic, aluminum, woodgrain or stone laminates, and aluminum carriers with paper and protective lens.
- The black carrier is available in satin natural or painted finish.
- Inserts are side-loading and secured by removable end caps.
- Tamper-resistant end caps are available.
- Choose from seven end cap styles in painted or satin natural anodized aluminum finish. Satin natural finish is not available for 2" Slimline and Round Corner end caps.
- Trim and Accent Strip options can enhance sign aesthetics.
- Sign price includes 17 mounting options for workstation panels, walls, and ceilings.
- Plaques Plus serves as a cost-effective, non-changeable solution where inserts are permanently attached to a plaque.