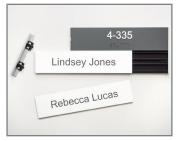

SLIDE is a flat panel sign system consisting of a structural rail with removable sliding graphic inserts secured by end caps. When the message changes, simply remove the end cap to replace the graphic insert for a sustainable and economical solution that stands the test of time. The modular design and extensive options of SLIDE's three basic components allow for a near-infinite variety of sizes, finishes, and configurations. When people change, departments move, and brands evolve, our signs do too. Join a legacy of excellence with SLIDE, where tradition meets innovation to deliver lasting impact and performance for all your signage needs.

## **HIGHLIGHTS**

- Basic components: Structural Rail, Graphic Inserts, and End Caps.
- Structural rails are black extruded aluminum and a minimum of 2" high by a maximum of 90" wide.
- Three profiles: Thin (9/32"), Standard (9/16"), and Box (2 or 3 1/4").
- Inserts are painted ABS-plastic, aluminum, woodgrain or stone laminates, and aluminum carriers with paper and protective lens.
- The black carrier is available in satin natural or painted finish.
- Inserts are side-loading and secured by removable end caps.
- Tamper-resistant end caps are available.
- Choose from seven end cap styles in painted or satin natural anodized aluminum finish. Satin natural finish is not available for 2" Slimline and Round Corner end caps.
- Trim and Accent Strip options can enhance sign aesthetics.
- Sign price includes 17 mounting options for workstation panels, walls, and ceilings.
- Plaques Plus serves as a cost-effective, non-changeable solution where inserts are permanently attached to a plaque.