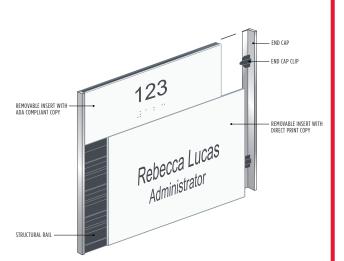

SLIDE is a flat panel sign system consisting of a structural rail with removable sliding graphic inserts secured by end caps. When the message changes, simply remove the end cap to replace the graphic insert for a sustainable and economical solution that stands the test of time. The modular design and extensive options of SLIDE's three basic components allow for a near-infinite variety of sizes, finishes, and configurations. When people change, departments move, and brands evolve, our signs do too. Join a legacy of excellence with SLIDE, where tradition meets innovation to deliver lasting impact and performance for all your signage needs.

## **HIGHLIGHTS**

- Basic components: Structural Rail, Graphic Inserts, and End Caps.
- Structural rails are black extruded aluminum and a minimum of 2" high by a maximum of 90" wide.
- Three profiles: Thin (9/32"), Standard (9/16"), and Box (2 or 3 1/4").
- Inserts are painted ABS-plastic, aluminum, woodgrain or stone laminates, and aluminum carriers with paper and protective lens.
- The black carrier is available in satin natural or painted finish.
- Inserts are side-loading and secured by removable end caps.
- Tamper-resistant end caps are available.
- Choose from seven end cap styles in painted or satin natural anodized aluminum finish. Satin natural finish is not available for 2" Slimline and Round Corner end caps.
- Trim and Accent Strip options can enhance sign aesthetics.
- Sign price includes 17 mounting options for workstation panels, walls, and ceilings.
- Plaques Plus serves as a cost-effective, non-changeable solution where inserts are permanently attached to a plaque.