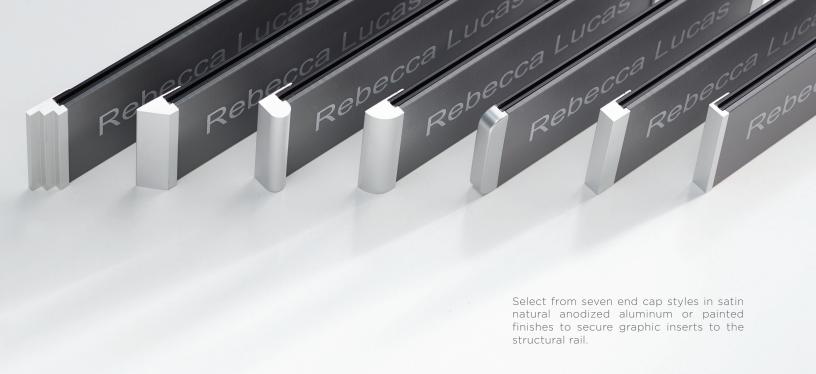

## **HIGHLIGHTS**

- Basic components: Structural Rail, Graphic Inserts, and End Caps.
- Structural rails are black extruded aluminum and a minimum of 2" high by a maximum of 90" wide.
- Three profiles: Thin (9/32"), Standard (9/16"), and Box (2 or 3 1/4").
- Inserts are painted ABS-plastic, aluminum, woodgrain or stone laminates, and aluminum carriers with paper and protective lens.
- The black carrier is available in satin natural or painted finish.
- Inserts are side-loading and secured by removable end caps.
- Tamper-resistant end caps are available.
- Choose from seven end cap styles in painted or satin natural anodized aluminum finish. Satin natural finish is not available for 2" Slimline and Round Corner end caps.
- Trim and Accent Strip options can enhance sign aesthetics.
- Sign price includes 17 mounting options for workstation panels, walls, and ceilings.
- Plaques Plus serves as a cost-effective, non-changeable solution where inserts are permanently attached to a plaque.