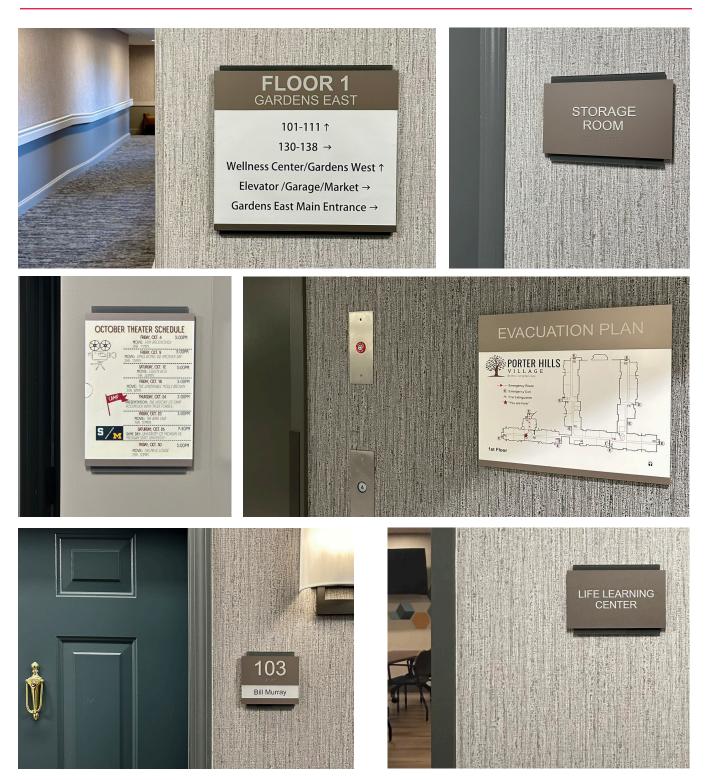

Products: 2/90 Custom Layered Acrylic Plaque

- Challenge: Porter Hills Village is a dynamic and welcoming senior living community that is continually evolving to meet the needs of its residents. As the campus undergoes multiple renovations and expansions, there is a pressing requirement for a cohesive and modern interior signage system. This new standard will not only enhance the aesthetic appeal of the community but also provide residents and visitors with a clear and consistent wayfinding experience throughout the multi-level facility.
- Solution: 2/90 successfully integrated a custom layered plaque interior signage program throughout the space. This signage features paper inserts, allowing for easy in-house updates of resident names, evacuation maps, and directional information. Wall-mounted directional signage and maps have been strategically placed in key areas within the facility to assist residents in navigating to their destinations. The design and finishes were thoughtfully selected to complement the existing facility and enhance the overall aesthetic appeal of the building.

By incorporating enhanced wayfinding signage, residents are empowered to easily locate key areas such as dining services, recreational spaces, and healthcare facilities, thereby fostering a sense of independence and belonging for residents, while also promoting engagement within their vibrant community.