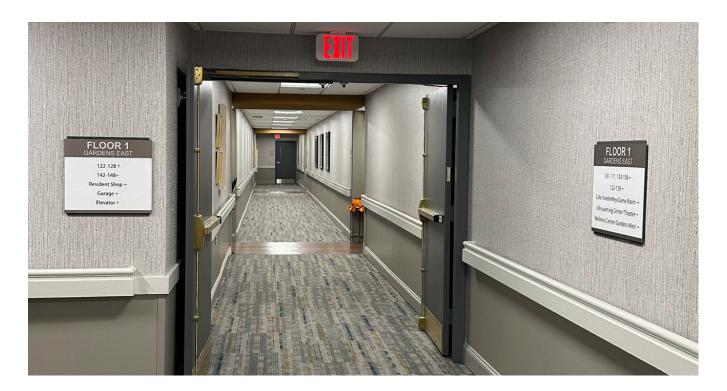

Products: 2/90 Custom Layered Acrylic Plaque

- Challenge: Porter Hills Village is a dynamic and welcoming senior living community that is continually evolving to meet the needs of its residents. As the campus undergoes multiple renovations and expansions, there is a pressing requirement for a cohesive and modern interior signage system. This new standard will not only enhance the aesthetic appeal of the community but also provide residents and visitors with a clear and consistent wayfinding experience throughout the multi-level facility.
- Solution: 2/90 successfully integrated a custom layered plaque interior signage program throughout the space. This signage features paper inserts, allowing for easy in-house updates of resident names, evacuation maps, and directional information. Wall-mounted directional signage and maps have been strategically placed in key areas within the facility to assist residents in navigating to their destinations. The design and finishes were thoughtfully selected to complement the existing facility and enhance the overall aesthetic appeal of the building.

By incorporating enhanced wayfinding signage, residents are empowered to easily locate key areas such as dining services, recreational spaces, and healthcare facilities, thereby fostering a sense of independence and belonging for residents, while also promoting engagement within their vibrant community.